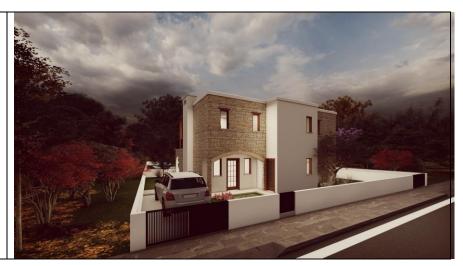

## PROJECT: Pano Akourdaleia

CODE: 5-20

## **ESSENTIAL DETAILS**

- DISTRICT: Paphos
- TYPE: Villas No.1
- BEDROOMS: 3
- STORAGE ROOM: 1
- BATHROOMS: 4
- STATUS: For sale
- CONDITION: Under cons.
- COVERED AREA: 145.5 m<sup>2</sup>
- PLOT AREA: Appr. 300 & 500 m<sup>2</sup>

## **FEATURES**

- Luxury specifications
- Provision for A/C
- Double glazing
- Metal stair rails
- Fire place Optional
- Storage room
- Uncovered Parking space
- Parking gate entrance
- Boundary walls
- Solar energy system
- Mountain views
- 20 min. from Paphos
- 10 min. from Polis

This is a project of two homes in Paphos District in Pano Akourdaleia Village. The project will be ready in about 10 to 12 months for delivery depending on the customer's needs. The project is designed by *Angepa Engineering Consultants Ltd,* who is also appointed for supervision of the completion of the project to the finish to the highest standard according to the Cyprus and European Laws. And also proceed once completed to the final Certificate and separate Title Deeds. Positioned at a beautiful and quite location and at a distance that would only seem that it's a breath away. This exclusive development with two superb high quality properties takes full advantage of the unique location. The point of erection is the most privileged area of ensuring a clear view of the rooms, abundant light and ventilation. The properties are ideal for investments, living or retirement in lovely and tranquil location, away from busy areas, high specification design appealing to the discerning buyer.